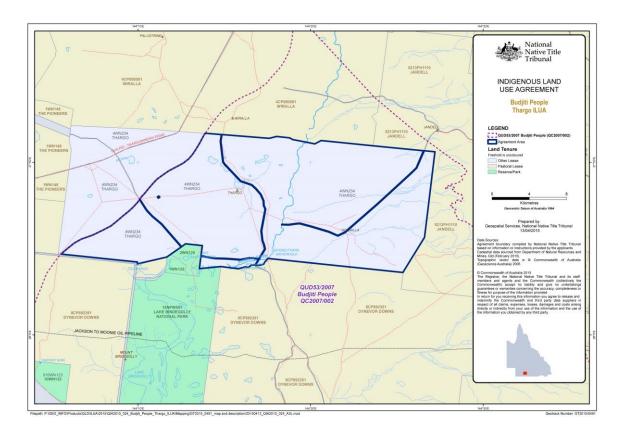

or instructions provided by the applicants.
- Native title determination application QUD53/2007 Budjiti People (QC2007/002) as accepted for registration on 10 July 2007.

- Cadastre data sourced from Department of Natural Resources and Mines, Qld (February, 2015).
- Rivers / Creeks based on cadastral data.

#### **Use of Coordinates**

Where coordinates are used within the description to represent cadastral or topographical boundaries or the intersection with such, they are intended as a guide only. As an outcome to the custodians of cadastral and topographic data continuously recalculating the geographic position of their data based on improved survey and data maintenance procedures, it is not possible to accurately define such a position other than by detailed ground survey.

# B. Map



# Item 2 Description of Lease

Preferential Pastoral Holding 15/4921 comprising Lot 4 on WN234

# Item 3 Description of Lessee

Timothy George Ecroyd and Margaret Meredith Ecroyd